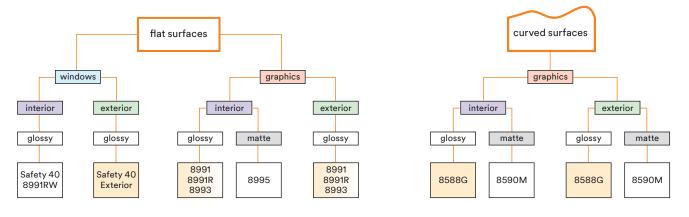

3M's line of anti-graffiti films are intended to be a protective layer to help protect and minimize damage.

| Product                            | 3M™ Safety 40                                                                                                                                                                                              | 3M™ Safety 40<br>Exterior                 | 3M <sup>™</sup><br>Scotchgard <sup>™</sup><br>Graphic<br>and Surface<br>Protection Film<br>8991                                                                                           | 3M <sup>™</sup><br>Scotchgard <sup>™</sup><br>Removable<br>Graphic<br>and Surface<br>Protection Film<br>8991R | 3M <sup>™</sup><br>Scotchgard <sup>™</sup><br>Removable<br>Graphic<br>and Surface<br>Protection Film<br>for Windows<br>8991RW | 3M <sup>™</sup><br>Scotchgard <sup>™</sup><br>Graphic<br>and Surface<br>Protection Film<br>8993 | 3M <sup>™</sup><br>Scotchgard <sup>™</sup><br>Graphic<br>and Surface<br>Protection Film<br>8995-124 | 3M™ Anti-<br>Graffiti<br>Wrap Gloss<br>Overlaminate<br>8588G                                                                                      | 3M <sup>™</sup> Anti-<br>Graffiti<br>Wrap Matte<br>Overlaminate<br>8590M                                                                         |
|------------------------------------|------------------------------------------------------------------------------------------------------------------------------------------------------------------------------------------------------------|-------------------------------------------|-------------------------------------------------------------------------------------------------------------------------------------------------------------------------------------------|---------------------------------------------------------------------------------------------------------------|-------------------------------------------------------------------------------------------------------------------------------|-------------------------------------------------------------------------------------------------|-----------------------------------------------------------------------------------------------------|---------------------------------------------------------------------------------------------------------------------------------------------------|--------------------------------------------------------------------------------------------------------------------------------------------------|
| Description                        | For protecting<br>glass surfaces<br>from most forms<br>of graffit such<br>as scratches,<br>acid-etching<br>and gouges in<br>retail, public<br>facilities and<br>any street-<br>level glass<br>applications | Exterior version<br>of Safety 40          | Extra thickness<br>and special<br>hard coat<br>provide superior<br>substrate<br>and surface<br>protection from<br>stains, abrasion,<br>gouges, UV<br>light and graffiti;<br>easy to clean | Removable<br>version of 8991<br>except when<br>used on printed<br>or unprinted<br>films                       | Removable<br>version of 8991<br>specifically<br>designed for<br>windows                                                       | Superior<br>substrate<br>and surface<br>protection from<br>graffiti; easy to<br>clean           | Matte<br>overlaminate for<br>interior surface<br>protection                                         | Conformable<br>glossy<br>overlaminate<br>designed to<br>protect graphic<br>surfaces from<br>stains, abrasion,<br>gouges, UV light<br>and graffiti | Conformable<br>matte<br>overlaminate<br>designed to<br>protect graphic<br>surfaces from<br>stains, abrasion,<br>gouges, UV light<br>and graffiti |
| Film                               | Hardcoated PET                                                                                                                                                                                             | Hardcoated PET                            | Hardcoated PET                                                                                                                                                                            | Hardcoated PET                                                                                                | Hardcoated PET                                                                                                                | PET                                                                                             | Hardcoated PET                                                                                      | Fluorine Based<br>Blend Film                                                                                                                      | Fluorine Based<br>Blend Film                                                                                                                     |
| Thickness                          | 100 µm                                                                                                                                                                                                     | 100 µm                                    | 100 µm                                                                                                                                                                                    | 100 µm                                                                                                        | 100 µm                                                                                                                        | 25 µm                                                                                           | 25 µm                                                                                               | 30 µm                                                                                                                                             | 40 µm                                                                                                                                            |
| Finishing                          | Glossy                                                                                                                                                                                                     | Glossy                                    | Glossy                                                                                                                                                                                    | Glossy                                                                                                        | Glossy                                                                                                                        | Glossy                                                                                          | Matte                                                                                               | Glossy                                                                                                                                            | Matte                                                                                                                                            |
| Compatible<br>Surface              | Glass                                                                                                                                                                                                      | Glass                                     | Graphic Film                                                                                                                                                                              | Graphic Film                                                                                                  | Glass                                                                                                                         | Graphic Film                                                                                    | Graphic Film                                                                                        | Graphic Film                                                                                                                                      | Graphic Film                                                                                                                                     |
| Conforma-<br>bility                | Flat Surfaces                                                                                                                                                                                              | Flat Surfaces                             | Flat Surfaces                                                                                                                                                                             | Flat Surfaces                                                                                                 | Flat Surfaces                                                                                                                 | Flat Surfaces                                                                                   | Flat Surfaces                                                                                       | Curved<br>Surfaces                                                                                                                                | Curved<br>Surfaces                                                                                                                               |
| Resistance                         | Scratch and<br>Graffiti                                                                                                                                                                                    | Scratch                                   | Scratch and<br>Graffiti                                                                                                                                                                   | Scratch and<br>Graffiti                                                                                       | Scratch and<br>Graffiti                                                                                                       | Graffiti                                                                                        | Graffiti                                                                                            | Graffiti                                                                                                                                          | Graffiti                                                                                                                                         |
| Usage                              | Interior                                                                                                                                                                                                   | Exterior                                  | Interior and<br>Exterior                                                                                                                                                                  | Interior and<br>Exterior                                                                                      | Interior                                                                                                                      | Interior and<br>Exterior                                                                        | Interior                                                                                            | Interior and<br>Exterior                                                                                                                          | Interior and<br>Exterior                                                                                                                         |
| Removability                       | Removable                                                                                                                                                                                                  | Removable                                 | Permanent                                                                                                                                                                                 | Removable                                                                                                     | Removable                                                                                                                     | Permanent                                                                                       | Permanent                                                                                           | Permanent                                                                                                                                         | Permanent                                                                                                                                        |
| Recommended<br>Graffiti<br>Remover | 3M™ Graffiti<br>Remover<br>System (GRS)                                                                                                                                                                    | -                                         | 3M™ Graffiti<br>Remover<br>System (GRS)                                                                                                                                                   | 3M™ Graffiti<br>Remover<br>System (GRS)                                                                       | 3M™ Graffiti<br>Remover<br>System (GRS)                                                                                       | 3M™ Graffiti<br>Remover<br>System (GRS)                                                         | 3M™ Graffiti<br>Remover<br>System (GRS)                                                             | 3M™ GR1500                                                                                                                                        | 3M™ GR1500                                                                                                                                       |
| Durability                         | Min. 10 Years                                                                                                                                                                                              | Min. 10 Years                             | 7 Years                                                                                                                                                                                   | 7 Years                                                                                                       | 7 Years                                                                                                                       | 7 Years                                                                                         | 8 Years                                                                                             | 8 Years                                                                                                                                           | 8 Years                                                                                                                                          |
| Warranty*                          | 10 Years                                                                                                                                                                                                   | 10 Years                                  | Up To 5 Years                                                                                                                                                                             | Up To 5 Years                                                                                                 | Up To 5 Years                                                                                                                 | Up To 5 Years                                                                                   | Up To 5 Years                                                                                       | Up To 8 Years                                                                                                                                     | Up To 8 Years                                                                                                                                    |
| Typical<br>Applications            | Windows in rail<br>and building<br>market                                                                                                                                                                  | Windows in rail<br>and building<br>market | Graphics in rail<br>market                                                                                                                                                                | Graphics in rail<br>market                                                                                    | Windows in rail<br>market                                                                                                     | Graphics in rail<br>market                                                                      | Graphics in rail<br>market                                                                          | Graphics in rail<br>market                                                                                                                        | Graphics in rail<br>market                                                                                                                       |